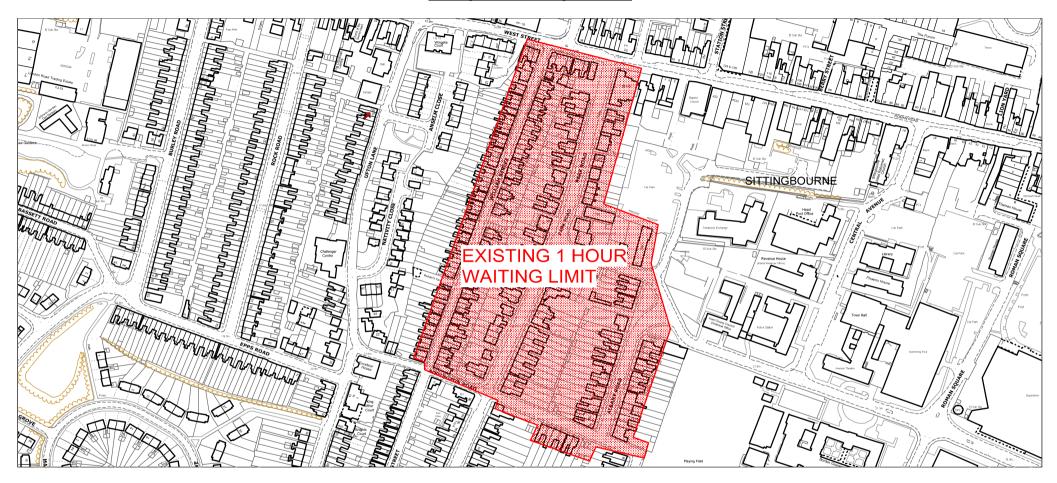

## **Existing 1 Hour Waiting Limit Area**

William Street – West Street to Addington Road Park Road – West Street to Addington Road Albany Road – Park Road to Addington Road West Street – South side, The Cloisters to Park Road