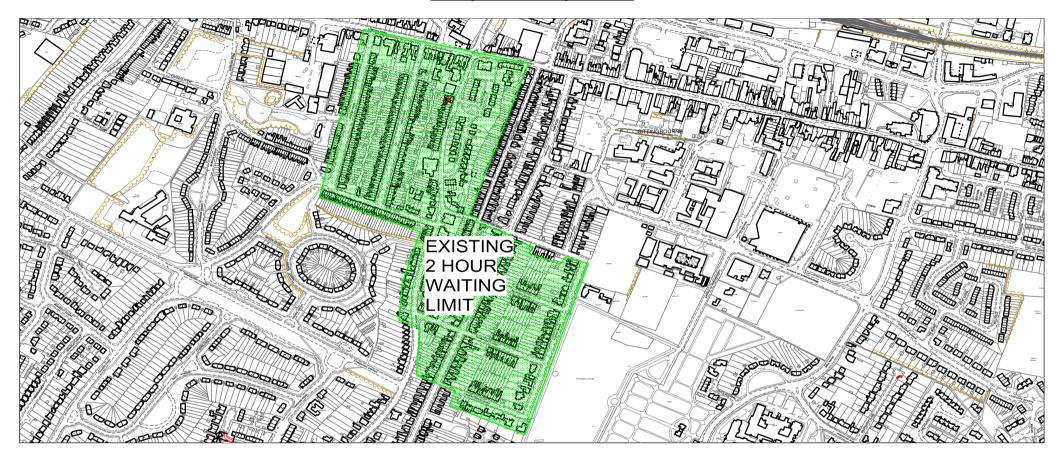

## **Existing 2 Hour Waiting Limit Area**

Burley Road Rock Road Epps Road Ufton Lane – West Street to Connaught Road Anselm Close Connaught Road Unity Street Park Road – Addington Road to Valenciennes Road
Valenciennes Road
Belmont Road
Albany Road – Addington Road to Valenciennes Road
London Road – South side between Burley Road and West Street
West Street – South side between London Road and The Cloisters